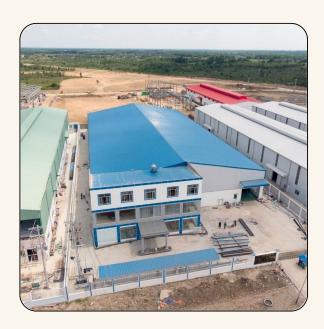

### PEB Shed

A Pre-Engineered Building (PEB) Shed is a modern, high-strength solution for industrial, commercial, and storage applications. Designed for efficiency, durability, and quick installation, PEB sheds are fabricated using high-quality steel components, ensuring cost-effectiveness and structural stability.

- ✓ Fast & Efficient Construction Prefabricated components reduce on-site work and installation time.
- ✓ High Strength & Durability Engineered for extreme weather conditions and heavy loads.
- Cost-Effective & Low Maintenance Optimized material usage for long-term savings.
- Customizable Designs Tailored for warehouses, factories, workshops, and commercial spaces.

Perfect choice for businesses looking for an efficient, strong, and long-lasting building solution