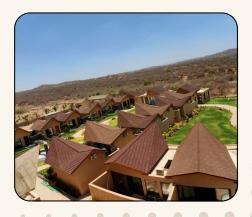

### METAL ROOF TILES

Stone-coated metal roof tiles combine the durability of metal roofing with the classic beauty of traditional tiles, offering a long-lasting, weather-resistant, and stylish roofing solution. Made from high-quality galvanized steel and coated with natural stone chips, these tiles provide superior protection, energy efficiency, and aesthetic appeal.

- Noise Reduction Stone coating minimizes noise from rain and hail, ensuring a quieter home.
- **Energy Efficient** Reflects heat, keeping interiors cooler and reducing energy costs.
- **Lightweight & Easy to Install** Strong yet lightweight, reducing structural load.