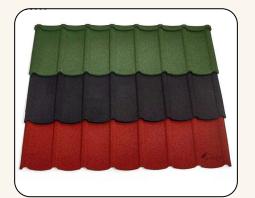

### METAL ROOF TILES

Stone-coated metal roof tiles combine the durability of metal roofing with the classic beauty of traditional tiles, offering a long-lasting, weather-resistant, and stylish roofing solution. Made from high-quality galvanized steel and coated with natural stone chips, these tiles provide superior protection, energy efficiency, and aesthetic appeal.

- Noise Reduction Stone coating minimizes noise from rain and hail, ensuring a quieter home.
- **Energy Efficient** Reflects heat, keeping interiors cooler and reducing energy costs.
- **Lightweight & Easy to Install** Strong yet lightweight, reducing structural load.