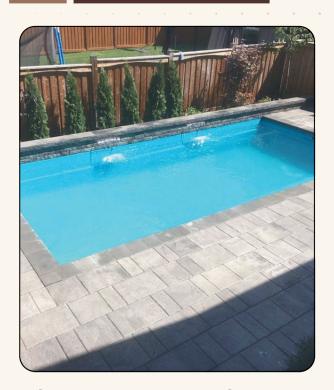

## FRP Swimming Pool

**FRP (Fiber-Reinforced Plastic)** swimming pools are a modern alternative to traditional concrete pools, offering durability, quick installation, and low maintenance. These pools are designed with high-quality composite materials, making them lightweight, leak-proof, and long-lasting.

#### ✓ Key Benefits:

- **Quick & Easy Installation** Pre-molded structures allow for faster setup compared to concrete pools.
- Durable & Crack-Resistant FRP pools are highly resistant to cracks, leaks, and wear.
- Low Maintenance Smooth, non-porous surfaces prevent algae growth and reduce cleaning efforts.
- **UV & Chemical Resistant** Withstands sunlight exposure and pool chemicals without fading or damage.
- Cost-Effective Lower installation and maintenance costs compared to traditional pools.
- Co-Friendly Uses less water and chemicals due to better water retention properties.