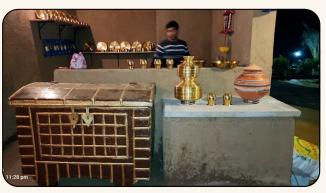

#### Vintage Village House – A Timeless Symbol of Saurashtra's Heritage

One of our signature projects, this remarkable village house was meticulously crafted for a renowned company in Gujarat. Designed to reflect the authentic charm of an old vintage home, it beautifully captures the essence of Saurashtra's traditional architecture.

Built using natural and locally sourced materials such as stone, clay, and bamboo, the structure embodies the age-old craftsmanship of rural Gujarat. The walls and flooring are coated with the traditional cow dung method, a practice deeply rooted in Indian culture, known for its antibacterial properties and natural insulation.

This project is not just a house—it is a living tribute to Gujarat's rich rural heritage, where every element tells a story of simplicity, sustainability, and timeless tradition.

Het Ni Haveli, Dudhala, Amreli (Hari Krishna Exports Pvt. Ltd.)