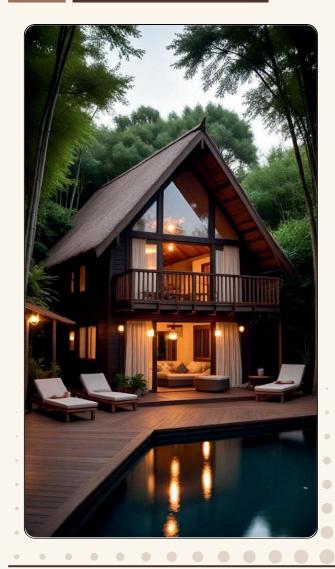

### METAL ROOF TILES

Stone-coated metal roof tiles combine the durability of metal roofing with the classic beauty of traditional tiles, offering a long-lasting, weather-resistant, and stylish roofing solution. Made from high-quality galvanized steel and coated with natural stone chips, these tiles provide superior protection, energy efficiency, and aesthetic appeal.

- Noise Reduction Stone coating minimizes noise from rain and hail, ensuring a quieter home.
- **Energy Efficient** Reflects heat, keeping interiors cooler and reducing energy costs.
- **Lightweight & Easy to Install** Strong yet lightweight, reducing structural load.

## Roofing Shingles

Roofing shingles are a premium roofing material known for their aesthetic appeal, durability, and excellent weather protection. Available in a variety of textures, colors, and styles, shingles enhance the beauty and strength of any residential, commercial, or resort-style structure.

- Aesthetic & Versatile Wide range of colors, textures, and finishes to complement any architectural style.
- **Fire & Impact Resistant** Built with highquality, fire-resistant materials for added safety.
- **Durable & Long-Lasting** Designed to withstand extreme weather conditions, including heavy rains, wind, and UV exposure.

Ideal for residential homes, villas, resorts, and commercial buildings, roofing shingles provide a modern, elegant, and highly durable roofing solution.