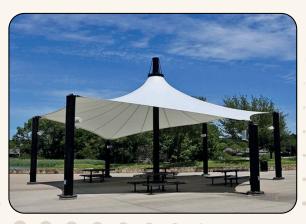

## Tensile Work

"Innovative Shade, Unmatched Strength!"

### Tensile Work

- Perfect for rooftops, parking, stadiums, resorts, or garden spaces, a tensile roof enhances both functionality and style.
- Made from high-performance tensile fabric, it offers superior protection, flexibility, and style for various applications.