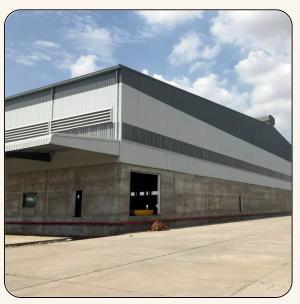

### PEB Shed

A Pre-Engineered Building (PEB) Shed is a modern, high-strength solution for industrial, commercial, and storage applications. Designed for efficiency, durability, and quick installation, PEB sheds are fabricated using high-quality steel components, ensuring cost-effectiveness and structural stability.

- ✓ Fast & Efficient Construction Prefabricated components reduce on-site work and installation time.
- ✓ High Strength & Durability Engineered for extreme weather conditions and heavy loads.
- Cost-Effective & Low Maintenance Optimized material usage for long-term savings.
- Customizable Designs Tailored for warehouses, factories, workshops, and commercial spaces.

Perfect choice for businesses looking for an efficient, strong, and long-lasting building solution