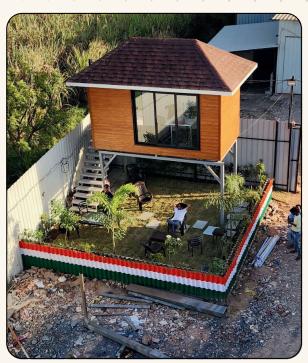

### Modern House

Experience the future of housing with our innovative, eco-friendly fabricated homes—built without cement or steel! Using advanced dry construction materials like engineered wood, prefabricated panels, and lightweight composites, we create homes that are:

- ☑ **Fast to Build** Up to 50% quicker than traditional construction.
- ☑ **Eco-Friendly** Uses sustainable materials with minimal waste.
- ☑ **Energy Efficient** Designed for better insulation & lower energy costs.
- ✓ Customizable & Durable Modern designs with modular flexibility.

Upgrade to a smarter, greener, and stronger living space today!

"Step into a future of smarter, greener, and stronger living!"