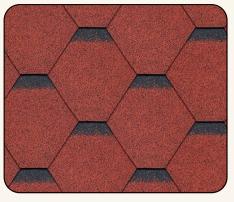

### METAL ROOF TILES

Stone-coated metal roof tiles combine the durability of metal roofing with the classic beauty of traditional tiles, offering a long-lasting, weather-resistant, and stylish roofing solution. Made from high-quality galvanized steel and coated with natural stone chips, these tiles provide superior protection, energy efficiency, and aesthetic appeal.

- Noise Reduction Stone coating minimizes noise from rain and hail, ensuring a quieter home.
- **Energy Efficient** Reflects heat, keeping interiors cooler and reducing energy costs.
- **Lightweight & Easy to Install** Strong yet lightweight, reducing structural load.