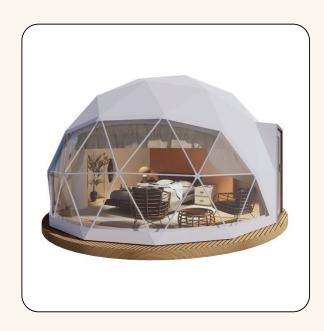

### Modern House

Experience the future of housing with our innovative, eco-friendly fabricated homes—built without cement or steel! Using advanced dry construction materials like engineered wood, prefabricated panels, and lightweight composites, we create homes that are:

- ☑ **Fast to Build** Up to 50% quicker than traditional construction.
- ☑ **Eco-Friendly** Uses sustainable materials with minimal waste.
- ☑ **Energy Efficient** Designed for better insulation & lower energy costs.
- ✓ Customizable & Durable Modern designs with modular flexibility.

Upgrade to a smarter, greener, and stronger living space today!

"Step into a future of smarter, greener, and stronger living!"