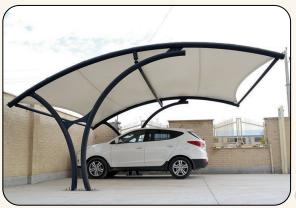

## Tensile Work

"Innovative Shade, Unmatched Strength!"

### Tensile Work

- Perfect for rooftops, parking, stadiums, resorts, or garden spaces, a tensile roof enhances both functionality and style.
- Made from high-performance tensile fabric, it offers superior protection, flexibility, and style for various applications.