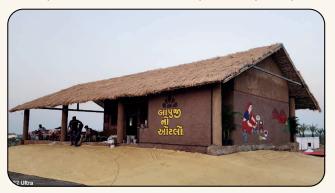

#### Vintage Village House – A Timeless Symbol of Saurashtra's Heritage

One of our signature projects, this remarkable village house was meticulously crafted for a renowned company in Gujarat. Designed to reflect the authentic charm of an old vintage home, it beautifully captures the essence of Saurashtra's traditional architecture.

Built using natural and locally sourced materials such as stone, clay, and bamboo, the structure embodies the age-old craftsmanship of rural Gujarat. The walls and flooring are coated with the traditional cow dung method, a practice deeply rooted in Indian culture, known for its antibacterial properties and natural insulation.

This project is not just a house—it is a living tribute to Gujarat's rich rural heritage, where every element tells a story of simplicity, sustainability, and timeless tradition.

Het Ni Haveli, Dudhala, Amreli (Hari Krishna Exports Pvt. Ltd.)