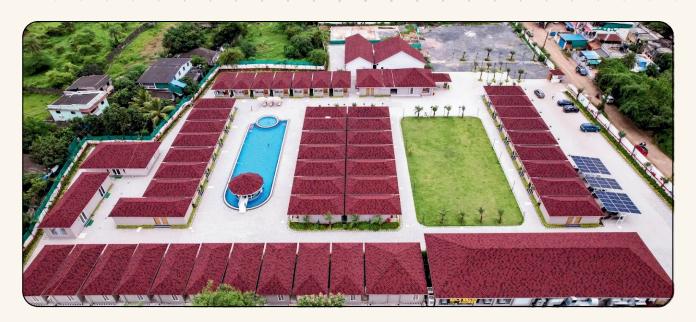

ously crafted for a renowned company in Gujarat. Designed to reflect the authentic charm of an old vintage home, it beautifully captures the essence of Saurashtra's traditional architecture.

Built using natural and locally sourced materials such as stone, clay, and bamboo, the structure embodies the age-old craftsmanship of rural Gujarat. The walls and flooring are coated with the traditional cow dung method, a practice deeply rooted in Indian culture, known for its antibacterial properties and natural insulation.

This project is not just a house—it is a living tribute to Gujarat's rich rural heritage, where every element tells a story of simplicity, sustainability, and timeless tradition.









Het Ni Haveli, Dudhala, Amreli (Hari Krishna Exports Pvt. Ltd.)



## Resort Development













## Project Executed For

- Raghuveer Builder & Developers, Surat.
- D. H. Patel & Co., Surat.
- Dharmanandan Diamond (DD), Surat.
- Kiran Diamond, Surat.
- Paladiya Brothers, Surat.
- Desai & Jain Group Surat.
- Game Park, Mumbai.
- Sotec Pharma Pvt. Ltd., Sanand
- KKB Infra, Surat.
- The Heaven Water Park, Kagvad, Rajkot.
- King Water Park, Virpur, Rajkot.
- The Enjoy City Water Park, Vadodara.
- Surat Municipal Corporation, Surat.
- L. P. Savani School, Surat.
- Paramount International School, Surat.
- La-casa Club & Resort, Palsana.
- Rio Colina Club & Villa, Kamrej.
- Clok Tower, Sharmishtha Lake, Vadnagar.
- Minksi Diamond, Surat.
- Bhagvati Diamond, Surat.
- Prayosha Group, Surat.
- De-villa Garden Restaurant, Surat.
- The Gold Beach Resort, Daman.
- Duke Hotel, Daman.
-