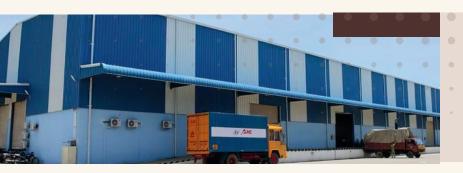

### PEB Shed

A Pre-Engineered Building (PEB) Shed is a modern, high-strength solution for industrial, commercial, and storage applications. Designed for efficiency, durability, and quick installation, PEB sheds are fabricated using high-quality steel components, ensuring cost-effectiveness and structural stability.

- ✓ Fast & Efficient Construction Prefabricated components reduce on-site work and installation time.
- ✓ High Strength & Durability Engineered for extreme weather conditions and heavy loads.
- Cost-Effective & Low Maintenance Optimized material usage for long-term savings.
- Customizable Designs Tailored for warehouses, factories, workshops, and commercial spaces.

Perfect choice for businesses looking for an efficient, strong, and long-lasting building solution