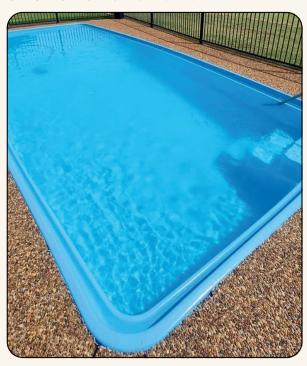

## FRP Swimming Pool

**FRP (Fiber-Reinforced Plastic)** swimming pools are a modern alternative to traditional concrete pools, offering durability, quick installation, and low maintenance. These pools are designed with high-quality composite materials, making them lightweight, leak-proof, and long-lasting.

#### ✓ Key Benefits:

- **Quick & Easy Installation** Pre-molded structures allow for faster setup compared to concrete pools.
- Durable & Crack-Resistant FRP pools are highly resistant to cracks, leaks, and wear.
- Low Maintenance Smooth, non-porous surfaces prevent algae growth and reduce cleaning efforts.
- **UV & Chemical Resistant** Withstands sunlight exposure and pool chemicals without fading or damage.
- Cost-Effective Lower installation and maintenance costs compared to traditional pools.
- Co-Friendly Uses less water and chemicals due to better water retention properties.