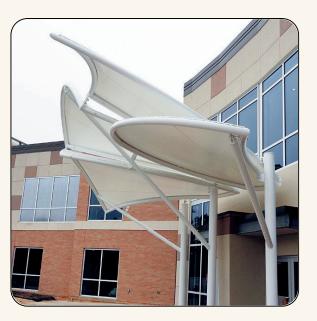

## Tensile Work

"Innovative Shade, Unmatched Strength!"

### Tensile Work

- Perfect for rooftops, parking, stadiums, resorts, or garden spaces, a tensile roof enhances both functionality and style.
- Made from high-performance tensile fabric, it offers superior protection, flexibility, and style for various applications.