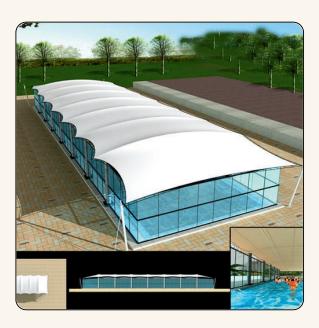

## FRP Swimming Pool

**FRP (Fiber-Reinforced Plastic)** swimming pools are a modern alternative to traditional concrete pools, offering durability, quick installation, and low maintenance. These pools are designed with high-quality composite materials, making them lightweight, leak-proof, and long-lasting.

#### ✓ Key Benefits:

- **Quick & Easy Installation** Pre-molded structures allow for faster setup compared to concrete pools.
- Durable & Crack-Resistant FRP pools are highly resistant to cracks, leaks, and wear.
- Low Maintenance Smooth, non-porous surfaces prevent algae growth and reduce cleaning efforts.
- **UV & Chemical Resistant** Withstands sunlight exposure and pool chemicals without fading or damage.
- Cost-Effective Lower installation and maintenance costs compared to traditional pools.
- Co-Friendly Uses less water and chemicals due to better water retention properties.