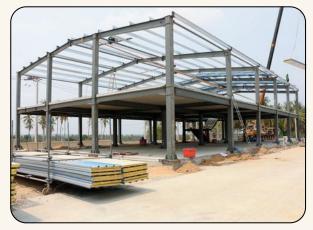

### PEB Shed

A Pre-Engineered Building (PEB) Shed is a modern, high-strength solution for industrial, commercial, and storage applications. Designed for efficiency, durability, and quick installation, PEB sheds are fabricated using high-quality steel components, ensuring cost-effectiveness and structural stability.

- ✓ Fast & Efficient Construction Prefabricated components reduce on-site work and installation time.
- ✓ High Strength & Durability Engineered for extreme weather conditions and heavy loads.
- Cost-Effective & Low Maintenance Optimized material usage for long-term savings.
- Customizable Designs Tailored for warehouses, factories, workshops, and commercial spaces.

Perfect choice for businesses looking for an efficient, strong, and long-lasting building solution