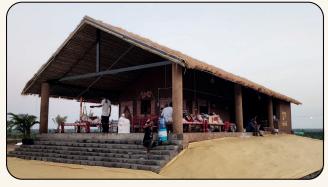

#### Vintage Village House – A Timeless Symbol of Saurashtra's Heritage

One of our signature projects, this remarkable village house was meticulously crafted for a renowned company in Gujarat. Designed to reflect the authentic charm of an old vintage home, it beautifully captures the essence of Saurashtra's traditional architecture.

Built using natural and locally sourced materials such as stone, clay, and bamboo, the structure embodies the age-old craftsmanship of rural Gujarat. The walls and flooring are coated with the traditional cow dung method, a practice deeply rooted in Indian culture, known for its antibacterial properties and natural insulation.

This project is not just a house—it is a living tribute to Gujarat's rich rural heritage, where every element tells a story of simplicity, sustainability, and timeless tradition.

Het Ni Haveli, Dudhala, Amreli (Hari Krishna Exports Pvt. Ltd.)