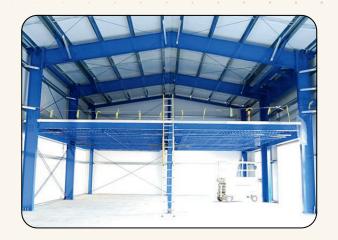

### PEB Shed

A Pre-Engineered Building (PEB) Shed is a modern, high-strength solution for industrial, commercial, and storage applications. Designed for efficiency, durability, and quick installation, PEB sheds are fabricated using high-quality steel components, ensuring cost-effectiveness and structural stability.

- ✓ Fast & Efficient Construction Prefabricated components reduce on-site work and installation time.
- ✓ High Strength & Durability Engineered for extreme weather conditions and heavy loads.
- Cost-Effective & Low Maintenance Optimized material usage for long-term savings.
- Customizable Designs Tailored for warehouses, factories, workshops, and commercial spaces.

Perfect choice for businesses looking for an efficient, strong, and long-lasting building solution