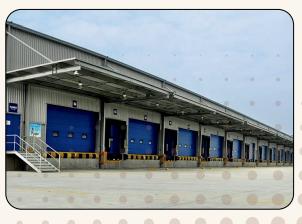

### PEB Shed

A Pre-Engineered Building (PEB) Shed is a modern, high-strength solution for industrial, commercial, and storage applications. Designed for efficiency, durability, and quick installation, PEB sheds are fabricated using high-quality steel components, ensuring cost-effectiveness and structural stability.

- ✓ Fast & Efficient Construction Prefabricated components reduce on-site work and installation time.
- ✓ High Strength & Durability Engineered for extreme weather conditions and heavy loads.
- Cost-Effective & Low Maintenance Optimized material usage for long-term savings.
- Customizable Designs Tailored for warehouses, factories, workshops, and commercial spaces.

Perfect choice for businesses looking for an efficient, strong, and long-lasting building solution