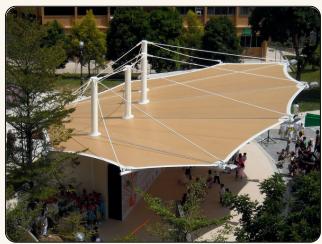

## Tensile Work

"Innovative Shade, Unmatched Strength!"

### Tensile Work

- Perfect for rooftops, parking, stadiums, resorts, or garden spaces, a tensile roof enhances both functionality and style.
- Made from high-performance tensile fabric, it offers superior protection, flexibility, and style for various applications.