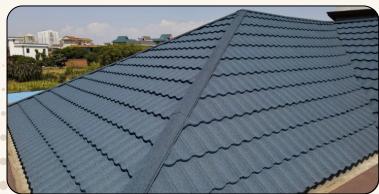

### METAL ROOF TILES

Stone-coated metal roof tiles combine the durability of metal roofing with the classic beauty of traditional tiles, offering a long-lasting, weather-resistant, and stylish roofing solution. Made from high-quality galvanized steel and coated with natural stone chips, these tiles provide superior protection, energy efficiency, and aesthetic appeal.

- Noise Reduction Stone coating minimizes noise from rain and hail, ensuring a quieter home.
- **Energy Efficient** Reflects heat, keeping interiors cooler and reducing energy costs.
- **Lightweight & Easy to Install** Strong yet lightweight, reducing structural load.