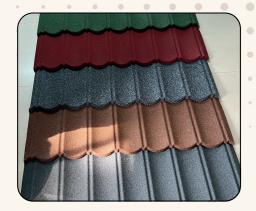

### METAL ROOF TILES

Stone-coated metal roof tiles combine the durability of metal roofing with the classic beauty of traditional tiles, offering a long-lasting, weather-resistant, and stylish roofing solution. Made from high-quality galvanized steel and coated with natural stone chips, these tiles provide superior protection, energy efficiency, and aesthetic appeal.

- Noise Reduction Stone coating minimizes noise from rain and hail, ensuring a quieter home.
- **Energy Efficient** Reflects heat, keeping interiors cooler and reducing energy costs.
- **Lightweight & Easy to Install** Strong yet lightweight, reducing structural load.