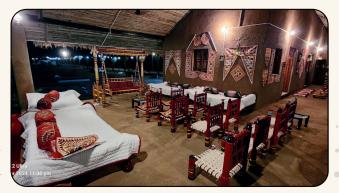

#### Vintage Village House – A Timeless Symbol of Saurashtra's Heritage

One of our signature projects, this remarkable village house was meticulously crafted for a renowned company in Gujarat. Designed to reflect the authentic charm of an old vintage home, it beautifully captures the essence of Saurashtra's traditional architecture.

Built using natural and locally sourced materials such as stone, clay, and bamboo, the structure embodies the age-old craftsmanship of rural Gujarat. The walls and flooring are coated with the traditional cow dung method, a practice deeply rooted in Indian culture, known for its antibacterial properties and natural insulation.

This project is not just a house—it is a living tribute to Gujarat's rich rural heritage, where every element tells a story of simplicity, sustainability, and timeless tradition.

Het Ni Haveli, Dudhala, Amreli (Hari Krishna Exports Pvt. Ltd.)