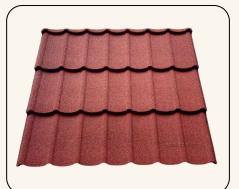

### METAL ROOF TILES

Stone-coated metal roof tiles combine the durability of metal roofing with the classic beauty of traditional tiles, offering a long-lasting, weather-resistant, and stylish roofing solution. Made from high-quality galvanized steel and coated with natural stone chips, these tiles provide superior protection, energy efficiency, and aesthetic appeal.

- Noise Reduction Stone coating minimizes noise from rain and hail, ensuring a quieter home.
- **Energy Efficient** Reflects heat, keeping interiors cooler and reducing energy costs.
- **Lightweight & Easy to Install** Strong yet lightweight, reducing structural load.