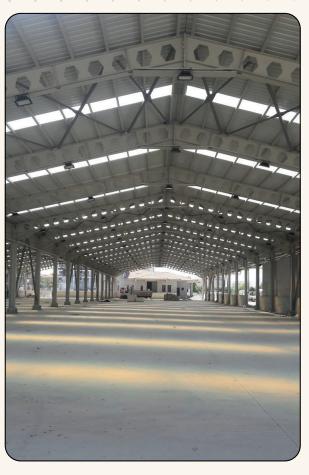

### PEB Shed

A Pre-Engineered Building (PEB) Shed is a modern, high-strength solution for industrial, commercial, and storage applications. Designed for efficiency, durability, and quick installation, PEB sheds are fabricated using high-quality steel components, ensuring cost-effectiveness and structural stability.

- ✓ Fast & Efficient Construction Prefabricated components reduce on-site work and installation time.
- ✓ High Strength & Durability Engineered for extreme weather conditions and heavy loads.
- Cost-Effective & Low Maintenance Optimized material usage for long-term savings.
- Customizable Designs Tailored for warehouses, factories, workshops, and commercial spaces.

Perfect choice for businesses looking for an efficient, strong, and long-lasting building solution